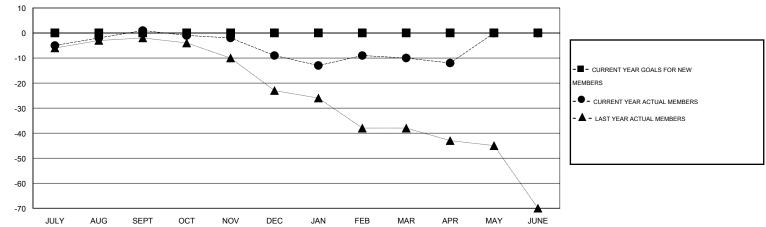

## LOCATION ENGLAND

GMT CA 4

|               |                  | Clubs               |                            |                             | Members               |                    |                            |                              |                             |  |
|---------------|------------------|---------------------|----------------------------|-----------------------------|-----------------------|--------------------|----------------------------|------------------------------|-----------------------------|--|
|               | RESU             | LTS FOR 2013-2014   |                            |                             | RESULTS FOR 2013-2014 |                    |                            |                              |                             |  |
| QUARTER       | NEW CLUB<br>GOAL | ACTUAL NEW<br>CLUBS | ACTUAL<br>DROPPED<br>CLUBS | ACTUAL NET<br>GAIN/<br>LOSS | QUARTER               | NEW MEMBER<br>GOAL | ACTUAL TOTAL MEMBERS ADDED | ACTUAL<br>DROPPED<br>MEMBERS | ACTUAL NET<br>GAIN/<br>LOSS |  |
| JULY/AUG/SEPT | 0                | 0                   | 0                          | 0                           | JULY/AUG/SEPT         | 0                  | 24                         | 23                           | 1                           |  |
| OCT/NOV/DEC   | 0                | 0                   | 0                          | 0                           | OCT/NOV/DEC           | 0                  | 15                         | 25                           | -10                         |  |
| JAN/FEB/MAR   | 0                | 0                   | 0                          | 0                           | JAN/FEB/MAR           | 0                  | 17                         | 18                           | -1                          |  |
| APR/MAY/JUNE  | 0                | 0                   | 0                          | 0                           | APR/MAY/JUNE          | 0                  | 3                          | 5                            | -2                          |  |

## GOALS AND ACTUAL NEW CLUBS CUMULATIVE

| DROPPED CLUBS: 0  DROPPED MEMBERS   |                     | 32 CLUBS OF 60 ADDED 1 OR MORE NEW MEMBERS | GENDER DISTRIBU<br>MALE<br>FEMALE                          | OTION<br>663 (69.13%)<br>296 (30.87%) |                 |
|-------------------------------------|---------------------|--------------------------------------------|------------------------------------------------------------|---------------------------------------|-----------------|
| DECEASED CLUB CANCELLED OTHER TOTAL | 12<br>0<br>59<br>71 | CLICK HERE FOR HEALTH ASSESSMENT DATA      | FAMILY UNIT MEMBERS HEAD OF HOUSEHOLD NON-HEAD OF HOUSEHOL | .D                                    | 176<br>87<br>89 |